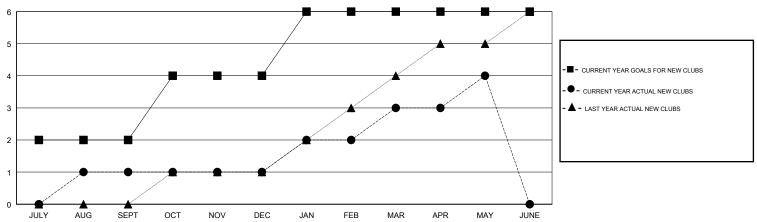

## **LOCATION UGANDA**

| G | M | ļ | C |
|---|---|---|---|
|   |   |   |   |

| Clubs                 |               |           | Members       |                       |                           |                         |                                              |
|-----------------------|---------------|-----------|---------------|-----------------------|---------------------------|-------------------------|----------------------------------------------|
| RESULTS FOR 2018-2019 |               |           |               | RESULTS FOR 2018-2019 |                           |                         |                                              |
| QUARTER               | NEW CLUB GOAL | NEW CLUBS | DROPPED CLUBS | QUARTER               | MEMBER GROWTH NET<br>GOAL | MEMBER GROWTH<br>ACTUAL | DROPPED MEMBERS ACTUAL (including transfers) |
| JULY/AUG/SEPT         | 2             | 1         | 0             | JULY/AUG/SEPT         | 90                        | 62                      | 51                                           |
| OCT/NOV/DEC           | 2             | 0         | 0             | OCT/NOV/DEC           | 140                       | 70                      | 25                                           |
| JAN/FEB/MAR           | 2             | 2         | 0             | JAN/FEB/MAR           | 90                        | 65                      | 6                                            |
| APR/MAY/JUNE          | 0             | 1         | 0             | APR/MAY/JUNE          | 30                        | 46                      | 4                                            |

## GOALS AND ACTUAL NEW CLUBS CUMULATIVE

| -■- MEMBER GROWTH NET GOAL        |  |
|-----------------------------------|--|
| - ● - MEMBER GROWTH ACTUAL        |  |
| - ▲ - LAST YEAR MEMBERSHIP ACTUAL |  |
|                                   |  |
|                                   |  |