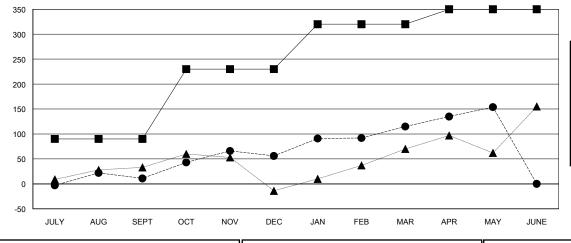

## **LOCATION UGANDA**

| G | M | ļ | C |
|---|---|---|---|
|   |   |   |   |

| Clubs                 |               |           | Members       |                       |                           |                         |                                              |
|-----------------------|---------------|-----------|---------------|-----------------------|---------------------------|-------------------------|----------------------------------------------|
| RESULTS FOR 2018-2019 |               |           |               | RESULTS FOR 2018-2019 |                           |                         |                                              |
| QUARTER               | NEW CLUB GOAL | NEW CLUBS | DROPPED CLUBS | QUARTER               | MEMBER GROWTH NET<br>GOAL | MEMBER GROWTH<br>ACTUAL | DROPPED MEMBERS ACTUAL (including transfers) |
| JULY/AUG/SEPT         | 2             | 1         | 0             | JULY/AUG/SEPT         | 90                        | 62                      | 51                                           |
| OCT/NOV/DEC           | 2             | 0         | 0             | OCT/NOV/DEC           | 140                       | 70                      | 25                                           |
| JAN/FEB/MAR           | 2             | 2         | 0             | JAN/FEB/MAR           | 90                        | 65                      | 6                                            |
| APR/MAY/JUNE          | 0             | 1         | 0             | APR/MAY/JUNE          | 30                        | 46                      | 4                                            |